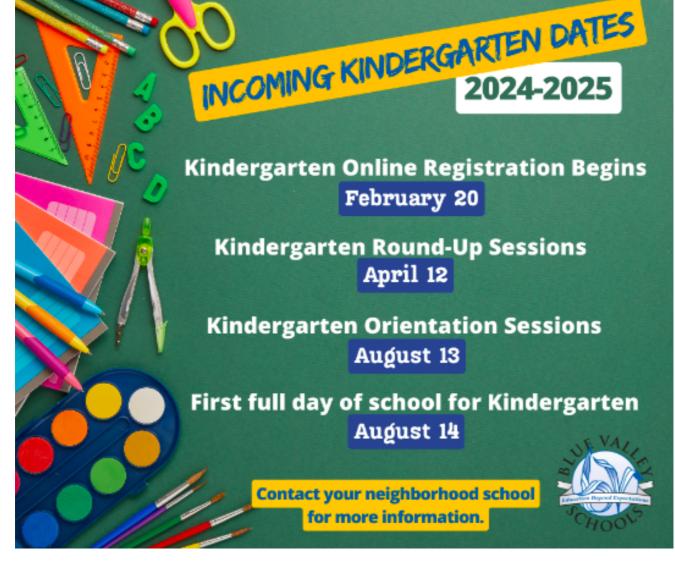

#### **Incoming Kindergarten Information**

Dear families,

We are excited to start welcoming our kindergarten families for Fall 2024. Children who reside in Blue Valley Schools and turn five by August 31 can attend kindergarten that school year. If you live within the Overland Trail Elementary boundaries and will have an incoming kindergarten student next fall, please complete the form below to begin receiving communication directly through email and text from Overland Trail Elementary. **Please be mindful that this form is not a completion of registration but an opportunity for us to open communication and begin preparing for official registration at the end of February.** 

#### Overland Trail Elementary Kindergarten Pre-registration Form

More information will be shared with you at the end of February, including welcome videos, online registration instructions, and information about Kindergarten Round-Up in April. Please pass this message and link on to neighbors who might not have a student in our system and still need to receive our weekly emails.

Our team is ready to support you; please don't hesitate to call the office at (913) 239-7000 or email <u>OTEOS@bluevalleyk12.org</u> for questions.

Thank you, Erica McDonald Principal

Alicia Anderson Assistant Principal