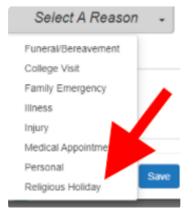

#### **Reporting Religious Absences**

Did you know? Families can select "Religious Holiday" as an option for a child's absence in ParentVue, when applicable. This notation could be helpful to our school staff so they can plan accordingly for your student's absence.